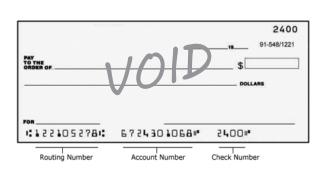

If you are NOT paying today with a check from the account listed above, please attach a voided check or deposit slip for our records.